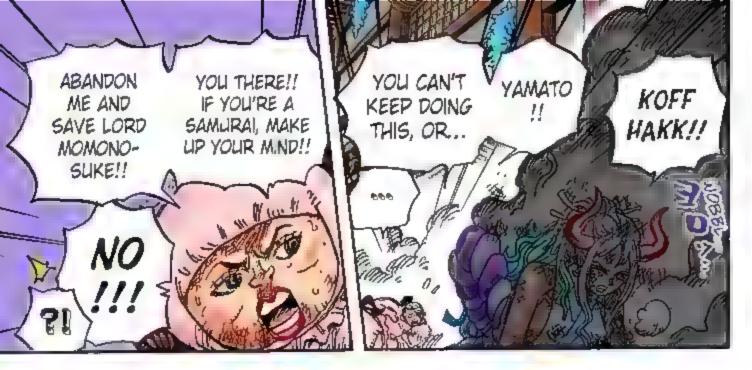

forces chase after him and decide to launch a sneak attack. With new powerful friends in tow, the raid on Onigashima begins!! While the Emperor's followers block the way on the Island, Kaido's daughter Yamato shows up and swears to fight on Luffy's side. The Red-Scabbards samural face off against Kaido on the roof of the castle, fighting to avenge their beloved Lord Oden. But Kaido steadily gains the upper hand... Luffy and others are heading for the roof too, but Kaido's henchman stand in their way.